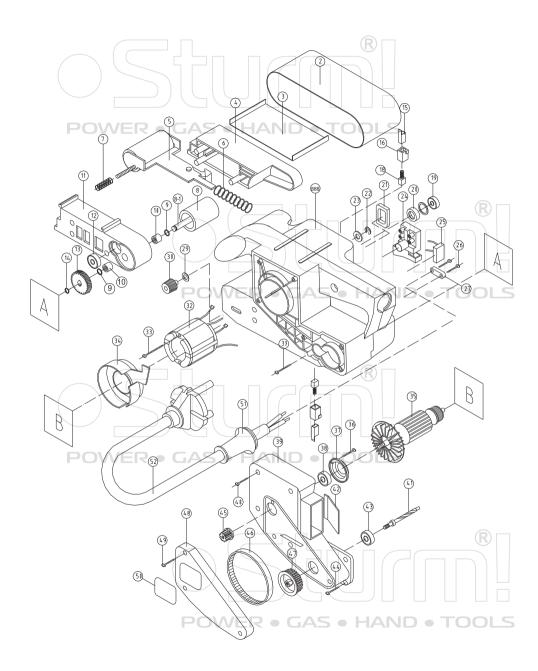

|       |     | BS8                 | 857        | <b>8</b><br><b>3</b> |
|-------|-----|---------------------|------------|----------------------|
|       | NO. | DESCRIPTION         | NO.        | DESCRIPTION          |
|       | 2   | SANDING BELTS       | - 29       | WASHER               |
| POVVE | 3   | BOTTOM PLATE        | 30         | ADJUST-NUT           |
|       | 4   | BODY                | 31         | SCREW                |
|       | 5   | FRONT-WHEEL FRAME   | 32         | STATOR               |
|       | 6   | BIG SPRING          | 33         | SCREW                |
|       | 7   | SMALL SPRING        | 34         | FAN BAFFLE           |
|       | 8   | REAR-WHEEL          | 35         | ROTOR                |
|       | 8-1 | ROLLER PIN          | 36         | SCREW (R)            |
|       | 9   | WASHER              | 37         | BEARING COVER        |
|       | 10  | NEEDLE BEARING      | 38         | BEARING 608Z         |
|       | 11  | GEAR COVER          | 39         | INNER COVER          |
|       | 12  | BEARING 626Z        | 40         | SCREW                |
|       | 13  | BIG GEAR            | 41         | GEAR AXIS            |
|       | 14  | CIRCLIP             | 42         | BAFFLE               |
|       | 15  | PBRUSH BUSH R • GAS | <b>4</b> 3 | BEARING 627Z         |
|       | 16  | BRUSH HOLDER        | 44         | SCREW                |
|       | 18  | CARBON-BRUSH        | 45         | SMALL-BELT-WHEEL     |
|       | 19  | BEARING 626Z        | 46         | BELT                 |
|       | 20  | BEARING BUSH        | 47         | BIG-BELT-WHEEL       |
|       | 21  | INDUCTOR            | 48         | BELT COVER           |
|       | 22  | CIRCLIP             | 49         | SCREW                |
|       | 23  | WASHER              | 50         | NAME PLATE           |
|       | 24  | SWITCH              | 51         | CABLE SLEEVE         |
|       | 25  | CAPACITOR           | 52         | CABLE&PLUG           |
|       | 26  | SCREW               | 888        | HOUSING ASSEMBLE     |
|       | 27  | CABLE CLAMP         |            |                      |